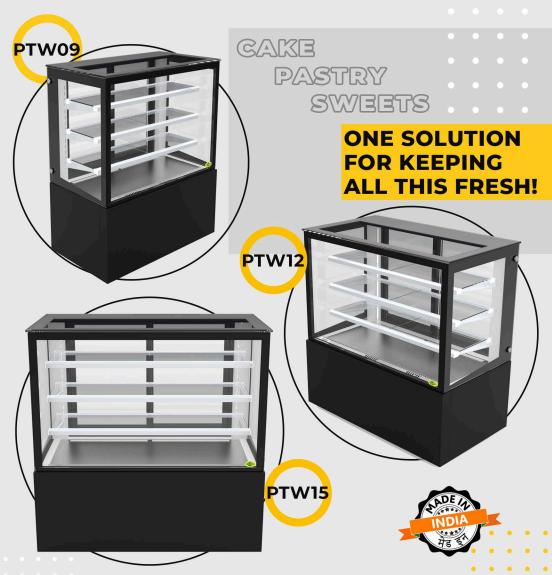

## **CONFECTIONARY CABINET**

Adjustable glass shelves | Faster pull down | Heated glass Electronic temperature control | Stainless steel inner bottom shelf Castor wheel for easy movement | LED lamps for individual shelves On/off switch for lights and glass heater | Wire on Tube condenser for low maintenance

## **CONFECTIONARY CABINET**

|                             | Pastry Cabinet PTW09         | Pastry Cabinet PTW12          | Pastry Cabinet PTW15          |
|-----------------------------|------------------------------|-------------------------------|-------------------------------|
| Gross Volume<br>(Itr)       | 360                          | 500                           | 660                           |
| Net Volume<br>(Itr)         | 320                          | 435                           | 577                           |
| External<br>Dimensions (mm) | 900 (W) X 665 (D) X 1235 (H) | 1200 (W) x 665 (D) x 1235 (H) | 1500 (W) X 665 (D) X 1235 (H) |
| Internal<br>Dimensions (mm) | 810 (W) X 570 (D) X 710 (H)  | 1110 (W) X 570 (D) X 710 (H)  | 1410 (W) X 570 (D) X 710 (H)  |
| Foot print<br>(Sq Mtr)      | 0.6                          | 0.8                           | 1                             |
| Refrigerant                 | R134a                        | R134a                         | R134a                         |
| Temperature<br>Range        | 2° TO 10° C                  | 2° TO 10° C                   | 2° TO 10° C                   |
| Shelves<br>(Nos.)           | Base + 3 Shelves             | Base + 3 Shelves              | Base + 3 Shelves              |